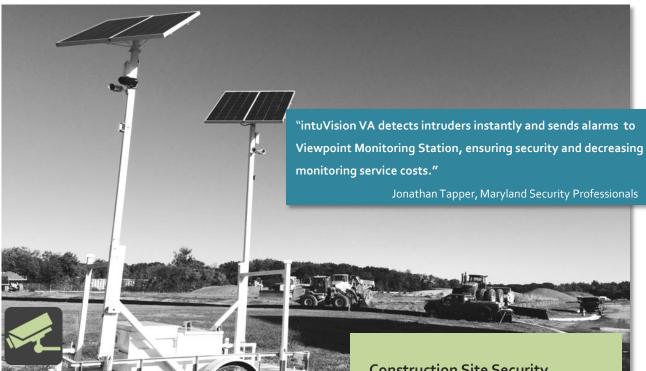

### **Construction Site Security**

Securing construction sites with multiple cameras in a changing environment is a demanding task with high stakes. To protect this remote site MSP chose intuVision analytics to detect intruders in real-time and alert the monitoring center ensuring timely responses for asset protection and improved security.

## **Deployment Details**

Maryland Security Professionals' IP camera towers were deployed at this construction site positioned to monitor the perimeter against security threats. These construction site security tower camera systems offer round-the-clock protection and are more affordable than 24-hour security quards.

intuVision detected alarms are sent to SureView Immix Cloud Alarm Management system. Event monitoring is outsourced to Viewpoint Monitoring station, where operators view the intuVision generated alarms and take necessary actions.