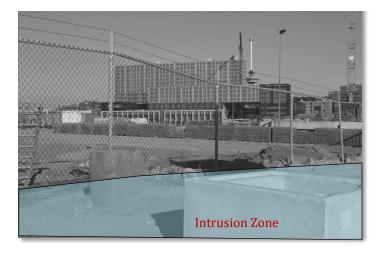

intuVision VA Security analytics are configured to detect intruder activity around the site perimeter and in the sensitive areas. intuVision's new camera optimization service option included with the License & Optimization Bundle provided access to skilled support team in setting up the system for accurate results with low integrator involvement.