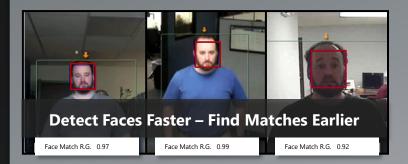

### Face Matching Between Camera Views

intuVision embedded face matching works over similar camera views and limited number of enrolled individuals to match faces of a person seen in different cameras.

#### **Minimal False Alarm Rate**

intuVision integrated face detection provides accurate detection and matching

- +/- 30 degrees rotational invariance
- Ability to match faces across cameras
- Low false acceptance
- Low false rejection