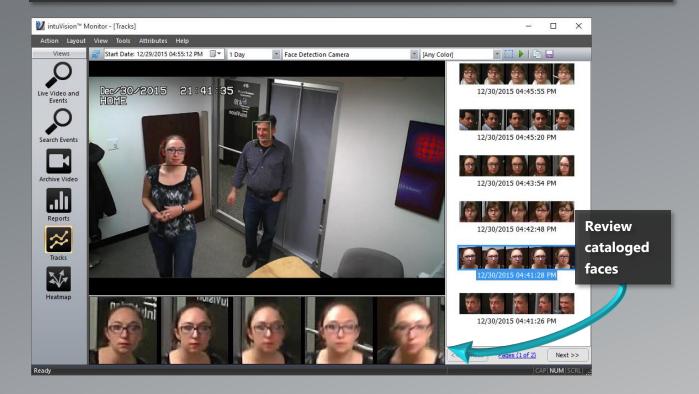

## **Face Detection Plug-in**

intuVision VA, the next-generation in video analytics, provides a face detection and matching solution to **detect** and **track faces** in real-time. intuVision face detection is integrated with our world class person detection and tracking algorithms to speed up finding faces in video scenes. Detected faces are catalogued and the face images are stored for user review.

## Use face detection alone or with an intuVision VA analytics event rule

Face detection can be combined with intuVision VA's people tracking and event detection to enhance real-time security or business intelligence data collection.