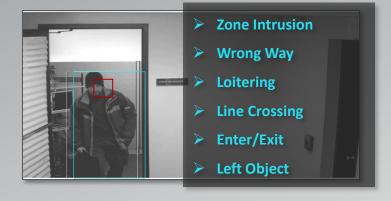

## Use face detection alone or with an intuVision VA analytics event rule

Face detection can be combined with intuVision VA's people tracking and event detection to enhance real-time security or business intelligence data collection.