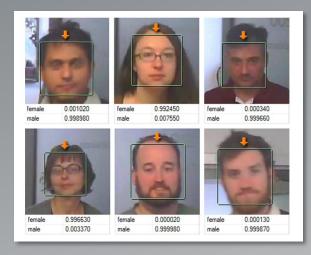

#### **Gender Classification**

intuVision VA face detection plug-in provides gender classification with an associated level of confidence for male and female faces.